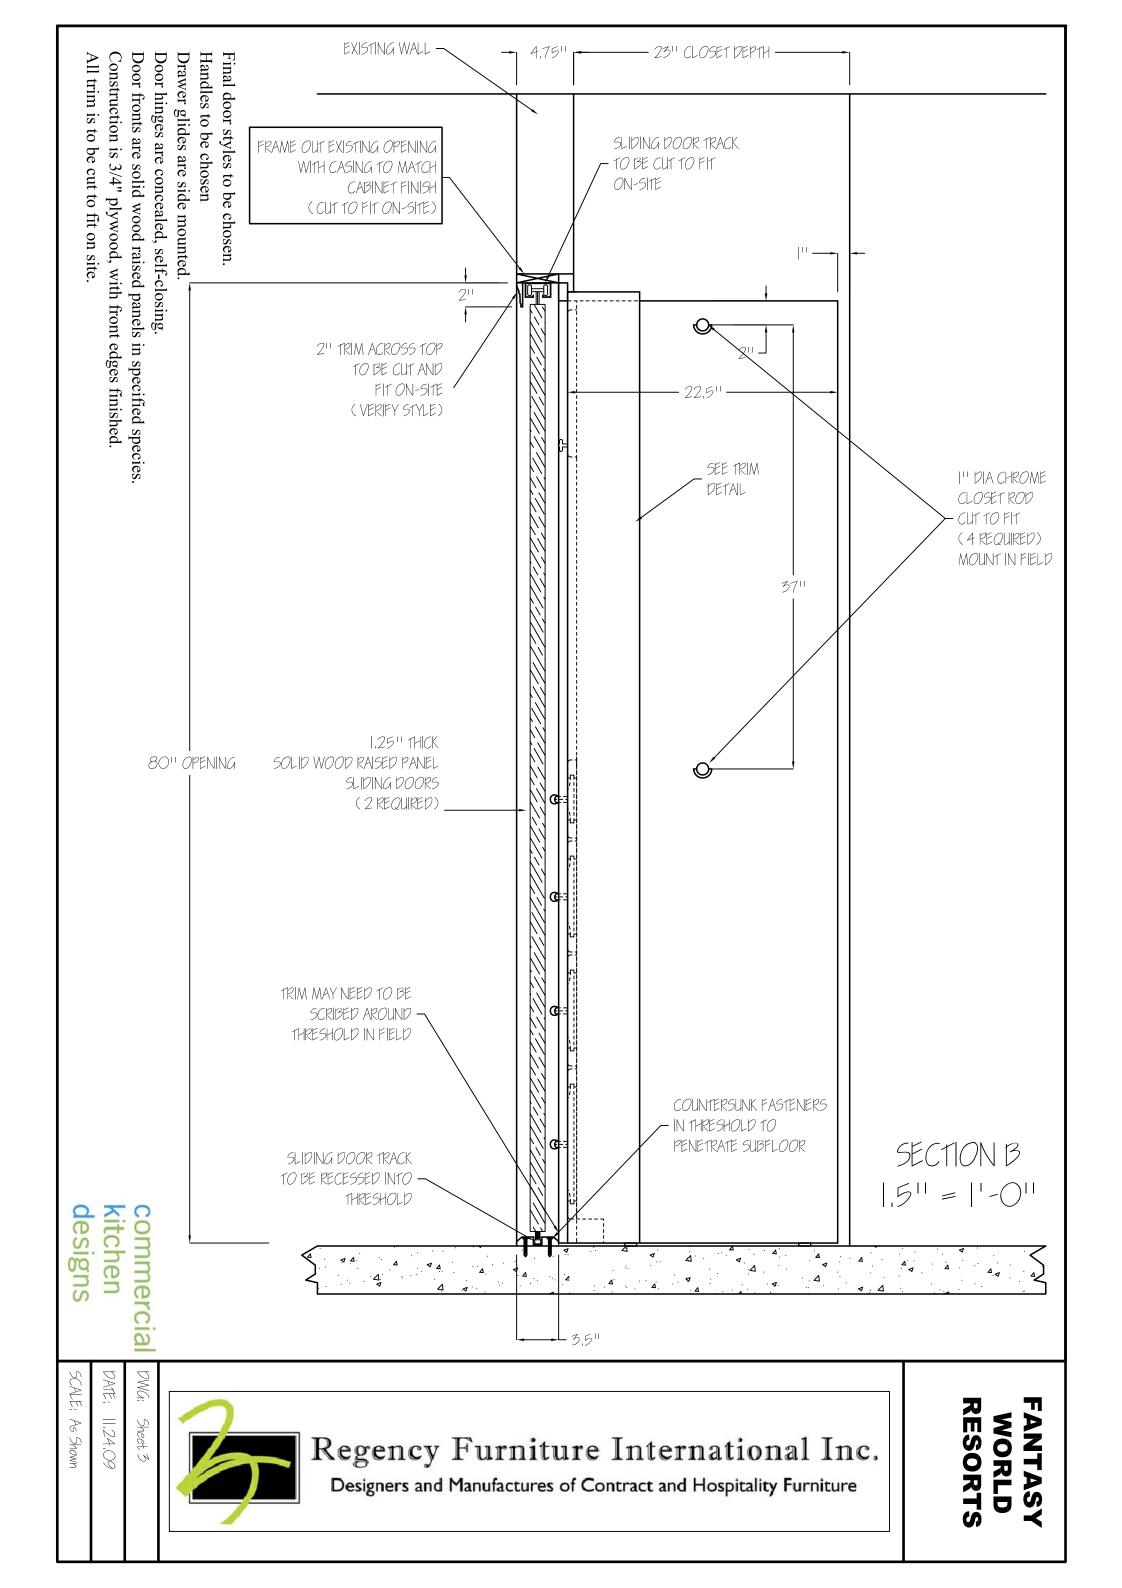

## 2" 1RIM ACROSS 10P TO BE CUT AND · 70,25" FINISHED OPENING -FIT ON-SITE SLIDING DOOR (VERIFY STYLE) TRACK FULL LENGTH **-** |5,375" **-**- |5,375<sup>||</sup> -2511 78.5" CABINET I'' DIA CHROME 80" FINISHED CLOSET ROD OPENING CUT TO FIT (4 REQUIRED) MOUNT IN FIELD 1,25" 1HICK SOLID WOOD RAISED PANEL SLIDING DOORS (2 REQUIRED) SLIDING DOOR DOOR 1RIM 10 ELEVATION A TRACK FULL LENGTH BE CUT AND FIT ON-SITE MOUNTED ON ,75" X 6" (VERIFY STYLE) 7511 = 11-011 SOLID WOOD THRESHOLD

FANTASY WORLD RESORTS

> Inc. Contract and Hospitality Furniture International Furniture Manufactures of Designers and Regency

Final door styles to be chosen.

Handles to be chosen

Drawer glides are side mounted.

Door hinges are concealed, self-closing.

Door fronts are solid wood raised panels in specified species.

Construction is 3/4" plywood, with front edges finished.

All trim is to be cut to fit on site.

commercial kitchen designs