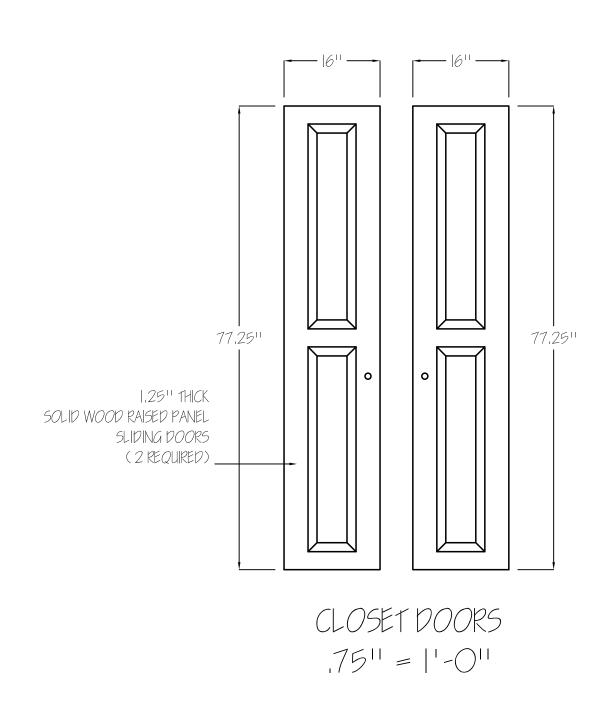

## 2" 1RIM ACROSS 10P TO BE CUT AND · 70,25" FINISHED OPENING -FIT ON-SITE SLIDING DOOR (VERIFY STYLE) TRACK FULL LENGTH **-** |5,375" **-**- |5,375<sup>||</sup> -2511 78.5" CABINET I'' DIA CHROME 80" FINISHED CLOSET ROD OPENING CUT TO FIT (4 REQUIRED) MOUNT IN FIELD 1,25" 1HICK SOLID WOOD RAISED PANEL SLIDING DOORS (2 REQUIRED) SLIDING DOOR DOOR 1RIM 10 ELEVATION A TRACK FULL LENGTH BE CUT AND FIT ON-SITE MOUNTED ON ,75" X 6" (VERIFY STYLE) 7511 = 11-011 SOLID WOOD THRESHOLD