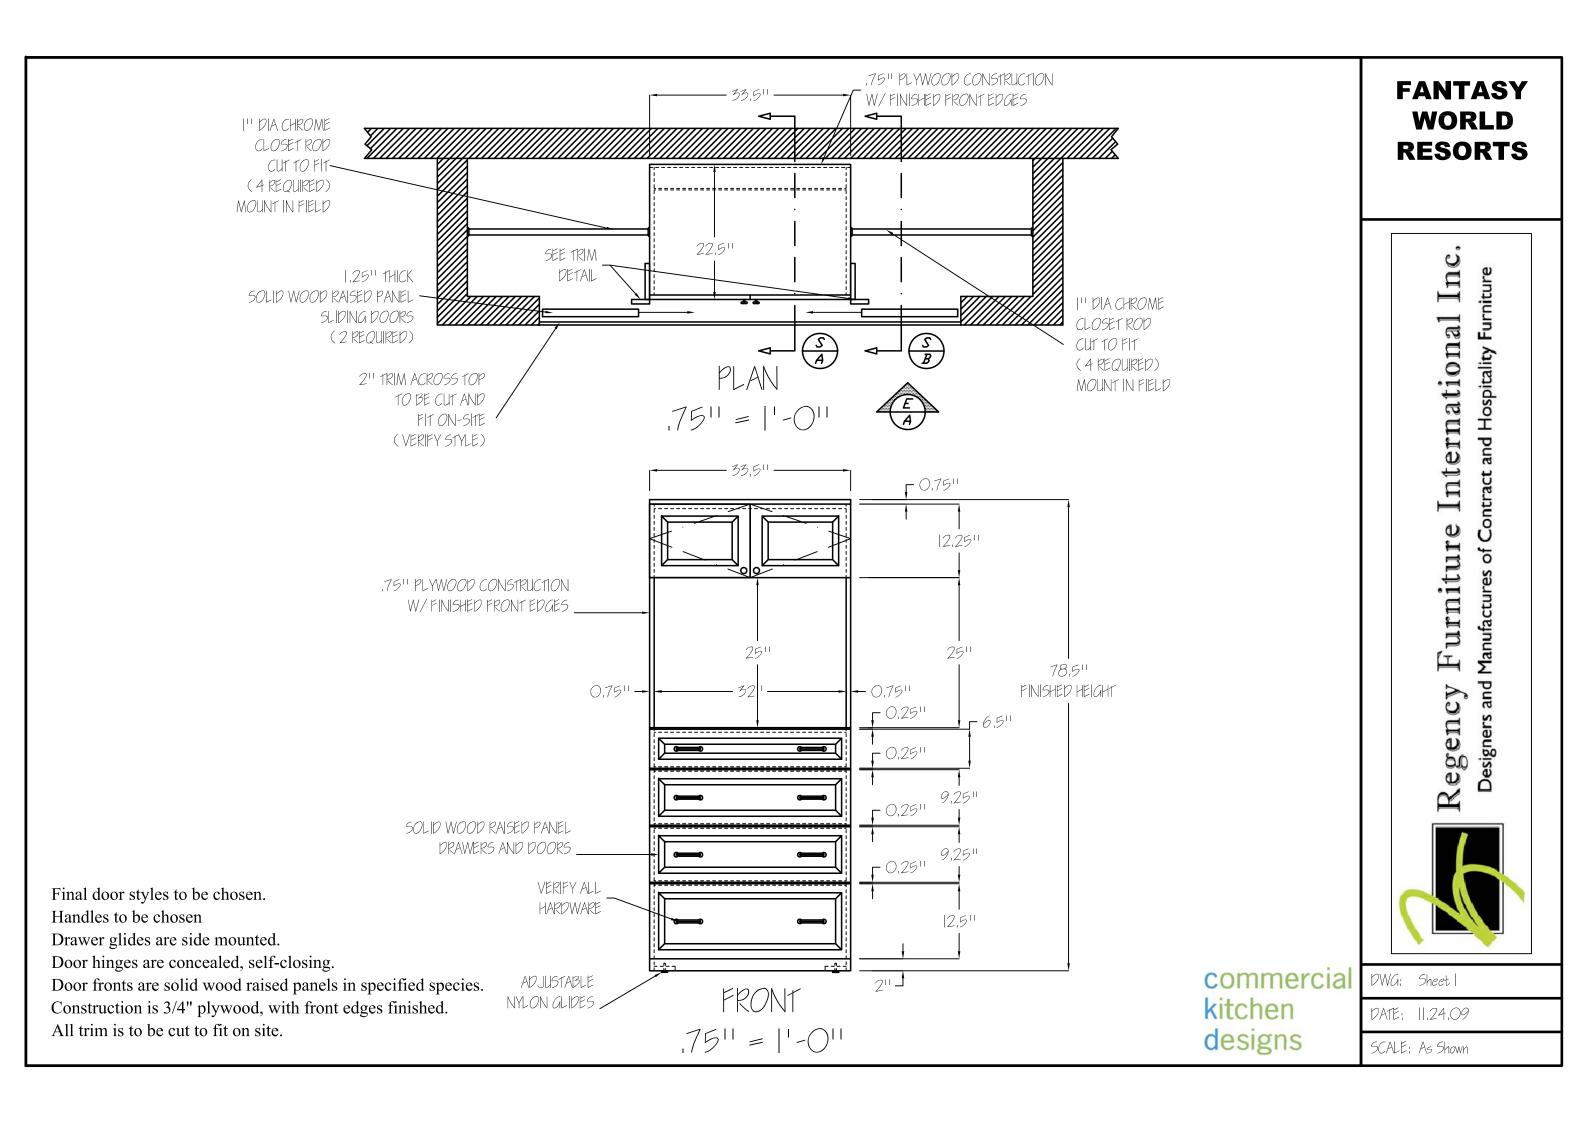

All trim is to be cut to fit on site. Construction is 3/4" plywood, with front edges finished. Handles to be chosen Final door styles to be chosen. Door fronts are solid wood raised panels in specified species. Door hinges are concealed, self-closing. Drawer glides are side mounted. .75" PLYWOOD CONSTRUCTION 22.5" -W/FINISHED FRONT EDGES SEE TRIM DETAIL SOLID WOOD RAISED PANEL DRAWERS AND DOORS SELF-CLOSING CONCEALED HINGES 12,2511 ,511 PLY BACK 0,7511-REMOVABLE ,2511 PLYWOOD BACK 2511 17.5" 78,511 FINISHED HEIGHT HEAVY DUTY ROLLER BEARING 0.25" 🕹 DRAWER SLIDES 6,5" Œ DOVETAIL JOINTS 0.25" -AT DRAWERS 7,25" .75"X6" WOOD 9,25" Œ BATTENS 0.25" -7.7611 0,25" -9.75" .5" PLYWOOD BACK VERIFY HARDWARE 211 ADJUSTABLE NYLON GLIDES .75" X 3.5" WOOD BATTEN 19.511 SECTION A 1,511 = 11-011

FANTASY WORLD RESORTS

> Inc. Contract and Hospitality Furniture International Furniture Manufactures of Designers and Regency

Final door styles to be chosen.

Handles to be chosen

Drawer glides are side mounted.

Door hinges are concealed, self-closing.

Door fronts are solid wood raised panels in specified species.

Construction is 3/4" plywood, with front edges finished.

All trim is to be cut to fit on site.

commercial kitchen designs